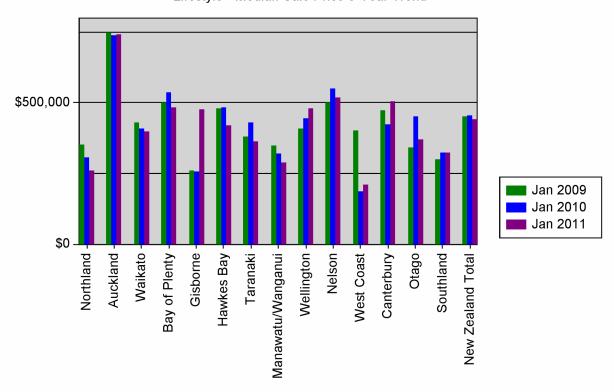

#### Median Sales, Lifestyle - 3 year comparison

| District          | Jan 2009  | Jan 2010  | Dec 2010  | Jan 2011  |
|-------------------|-----------|-----------|-----------|-----------|
| Northland         | \$351,500 | \$307,500 | \$277,500 | \$260,000 |
| Auckland          | \$750,000 | \$737,000 | \$720,000 | \$741,000 |
| Waikato           | \$429,000 | \$410,000 | \$420,000 | \$400,000 |
| Bay of Plenty     | \$500,000 | \$535,000 | \$480,000 | \$485,000 |
| Gisborne          | \$260,000 | \$257,000 | \$454,810 | \$477,500 |
| Hawkes Bay        | \$480,000 | \$483,000 | \$390,000 | \$420,500 |
| Taranaki          | \$380,000 | \$432,000 | \$351,000 | \$364,000 |
| Manawatu/Wanganui | \$350,000 | \$320,000 | \$320,000 | \$290,000 |
| Wellington        | \$410,000 | \$445,000 | \$495,500 | \$481,000 |
| Nelson            | \$502,500 | \$550,000 | \$495,000 | \$519,300 |
| West Coast        | \$402,500 | \$185,000 | \$210,000 | \$210,000 |
| Canterbury        | \$472,500 | \$424,000 | \$450,000 | \$506,000 |
| Otago             | \$342,500 | \$450,000 | \$430,000 | \$370,000 |
| Southland         | \$300,000 | \$325,000 | \$297,000 | \$324,000 |
| New Zealand Total | \$450,500 | \$455,000 | \$445,000 | \$440,000 |