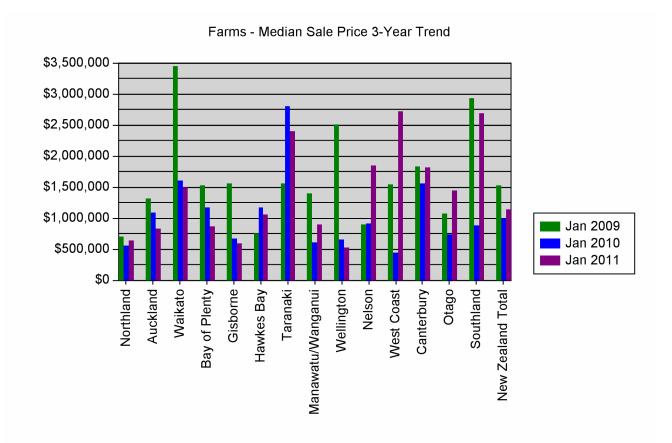

### Median Sales, Farms - 3 year comparison

| District          | Jan 2009    | Jan 2010    | Dec 2010    | Jan 2011    |  |
|-------------------|-------------|-------------|-------------|-------------|--|
| Northland         | \$700,000   | \$561,000   | \$662,500   | \$640,000   |  |
| Auckland          | \$1,315,000 | \$1,085,000 | \$856,250   | \$827,500   |  |
| Waikato           | \$3,450,000 | \$1,600,000 | \$1,500,000 | \$1,500,000 |  |
| Bay of Plenty     | \$1,525,000 | \$1,175,000 | \$875,000   | \$867,500   |  |
| Gisborne          | \$1,565,000 | \$665,148   | \$510,000   | \$585,000   |  |
| Hawkes Bay        | \$750,000   | \$1,175,000 | \$853,000   | \$1,060,000 |  |
| Taranaki          | \$1,560,000 | \$2,800,000 | \$2,664,438 | \$2,400,000 |  |
| Manawatu/Wanganui | \$1,400,000 | \$612,500   | \$880,000   | \$890,000   |  |
| Wellington        | \$2,512,500 | \$650,000   | \$525,000   | \$525,000   |  |
| Nelson            | \$900,000   | \$907,269   | \$1,705,000 | \$1,850,000 |  |
| West Coast        | \$1,548,000 | \$440,000   | \$2,800,000 | \$2,725,000 |  |
| Canterbury        | \$1,825,000 | \$1,555,000 | \$1,682,750 | \$1,815,500 |  |
| Otago             | \$1,070,200 | \$730,000   | \$747,500   | \$1,449,500 |  |
| Southland         | \$2,925,000 | \$875,000   | \$3,422,125 | \$2,683,068 |  |
| New Zealand Total | \$1,525,000 | \$1,000,000 | \$1,150,000 | \$1,135,000 |  |